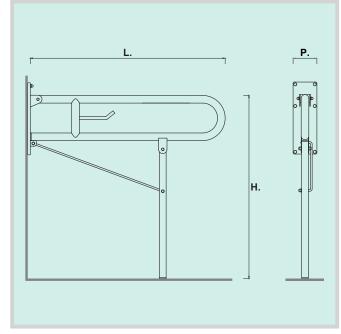

Bacteriostatic stainless steel.

**CLEANING** We recommend cleaning with a cotton cloth slightly dampened in a neutral soap solution.

Then rinse and dry.

**MEASURES** Diameter 32 mm. - L. 800 - H. 750 - P. 100 (mm)