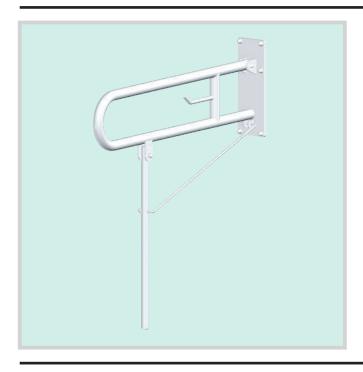

## FOLDING SUPPORT BAR WITH GROUND SUPPORT LEG

**DESCRIPTION** Folding support bar with vertical rotation, in AISI 304 stainless steel, white finish.

Roll holder and floor support leg.

Length 800 mm.

Stainless steel screws included. Anti-conductive kit included.

**CHARACTERISTICS** It has a foldable leg to give greater support.

Space utilization and locking in vertical position.

Suitable for support near sinks, toilets-bidets, showers and bathtubs.

Designed for toilets suitable for people with disabilities.