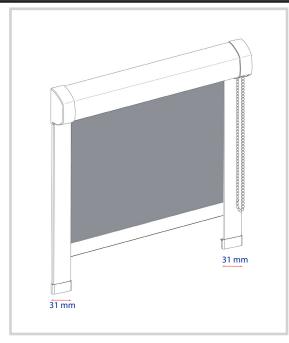

#### **SPECIFICATIONS**

The guides and box are white/grey in colour.

**SIZE** 

Tailor made.