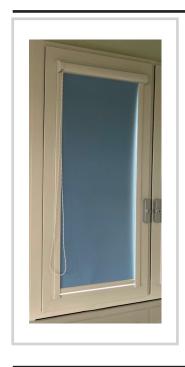

## **DESCRIPTION**

Roller blinds with cassette and lateral sliding guide fixed to the window frame. Blackout blinds guarantee almost complete protection from light.

Filtering blinds protect from light and heat while maintaining natural brightness.

Manual chain movement, mountable on both the left and right side.

Wide range of colors and types of materials.

#### **SPECIFICATIONS**

The guides and box are white/grey in colour.

**SIZE** 

Tailor made.