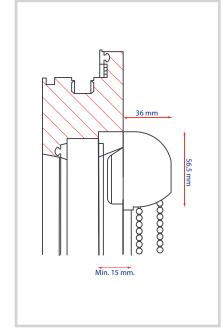

#### **SPECIFICATIONS**

The guides and box are white/grey in colour.

**SIZE** 

Tailor made.