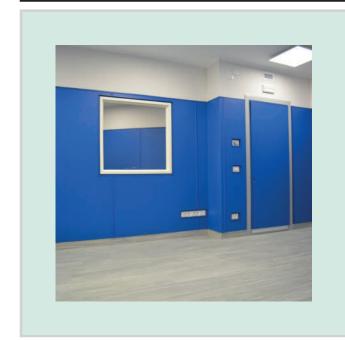

## **SOFT PROTECTION**

| DESCRIPTION       | Anti-trauma protection in cross-linked expanded polyethylene coated on the visible side with scratch-resistant PVC and washable, meets all the requirements required by public bodies.  The best solution for protecting against accidental impacts against walls, fences, etc. both indoors and outdoors (does not absorb water).         |
|-------------------|--------------------------------------------------------------------------------------------------------------------------------------------------------------------------------------------------------------------------------------------------------------------------------------------------------------------------------------------|
| CHARACTERISTICS   | Material free from heavy metals and other dangerous substances, with excellent characteristics of waterproofness and lightness.  All the layers are joined and compacted by hot lamination, without the use of glues and pressed in a calender; this process allows the perfect union of the various layers which result as a single piece |
| DIMENSIONS        | 2000 x 1300 mm thickness 22mm.                                                                                                                                                                                                                                                                                                             |
| COLOR             | Blue                                                                                                                                                                                                                                                                                                                                       |
| MATERIALS         | Closed-cell cross-linked polyethylene foam coupled with PVC                                                                                                                                                                                                                                                                                |
| DENSITY           | $30\mathrm{kg/m^3}$                                                                                                                                                                                                                                                                                                                        |
| FINISH            | Faux leather                                                                                                                                                                                                                                                                                                                               |
| UV RESISTANCE     | Good                                                                                                                                                                                                                                                                                                                                       |
| SUITABLE SURFACES | Masonry, plasterboard, wood and metal walls both inside and outside.                                                                                                                                                                                                                                                                       |
| SUITABLE FOR      | Protect from accidental impacts against edges, walls, fences, etc.                                                                                                                                                                                                                                                                         |
| WATERPROOFING     | Resistant to liquids, basic acids and oils                                                                                                                                                                                                                                                                                                 |
| INSTALLATION      | Using polychloroprene glue to be spread with a roller both on the protection and on the wall                                                                                                                                                                                                                                               |
| CERTIFICATIONS    | ISO 9001:2015 Quality Certification issued by TOV Italia S.r.l.                                                                                                                                                                                                                                                                            |
| TOLERANCES        | Length and height +/- 2% - Thickness +/- 3% - Weight +/- 12%                                                                                                                                                                                                                                                                               |
| MP                | S reserves the right to make any changes deemed necessary to improve the products without prior notice.                                                                                                                                                                                                                                    |