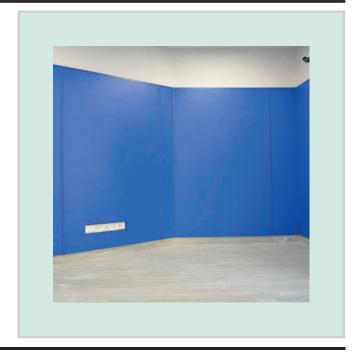

## **SOFT PROTECTION**

| DESCRIPTION       | Anti-trauma protection in cross-linked expanded polyethylene coated on the visible side with scratch-resistant PVC and washable, meets all the requirements required by public bodies.  The best solution for protecting against accidental impacts against walls, fences, etc. both indoors and outdoors (does not absorb water).         |
|-------------------|--------------------------------------------------------------------------------------------------------------------------------------------------------------------------------------------------------------------------------------------------------------------------------------------------------------------------------------------|
| CHARACTERISTICS   | Material free from heavy metals and other dangerous substances, with excellent characteristics of waterproofness and lightness.  All the layers are joined and compacted by hot lamination, without the use of glues and pressed in a calender; this process allows the perfect union of the various layers which result as a single piece |
| DIMENSIONS        | 2000 x 1300 mm thickness 22mm.                                                                                                                                                                                                                                                                                                             |
| COLOR             | Blue                                                                                                                                                                                                                                                                                                                                       |
| MATERIALS         | Closed-cell cross-linked polyethylene foam coupled with PVC                                                                                                                                                                                                                                                                                |
| DENSITY           | $30\mathrm{kg/m^3}$                                                                                                                                                                                                                                                                                                                        |
| FINISH            | Faux leather                                                                                                                                                                                                                                                                                                                               |
| UV RESISTANCE     | Good                                                                                                                                                                                                                                                                                                                                       |
| SUITABLE SURFACES | Masonry, plasterboard, wood and metal walls both inside and outside.                                                                                                                                                                                                                                                                       |
| SUITABLE FOR      | Protect from accidental impacts against edges, walls, fences, etc.                                                                                                                                                                                                                                                                         |
| WATERPROOFING     | Resistant to liquids, basic acids and oils                                                                                                                                                                                                                                                                                                 |
| INSTALLATION      | Using polychloroprene glue to be spread with a roller both on the protection and on the wall                                                                                                                                                                                                                                               |
| CERTIFICATIONS    | ISO 9001:2015 Quality Certification issued by TOV Italia S.r.l.                                                                                                                                                                                                                                                                            |
| TOLERANCES        | Length and height +/- 2% - Thickness +/- 3% - Weight +/- 12%                                                                                                                                                                                                                                                                               |
| MP                | S reserves the right to make any changes deemed necessary to improve the products without prior notice.                                                                                                                                                                                                                                    |