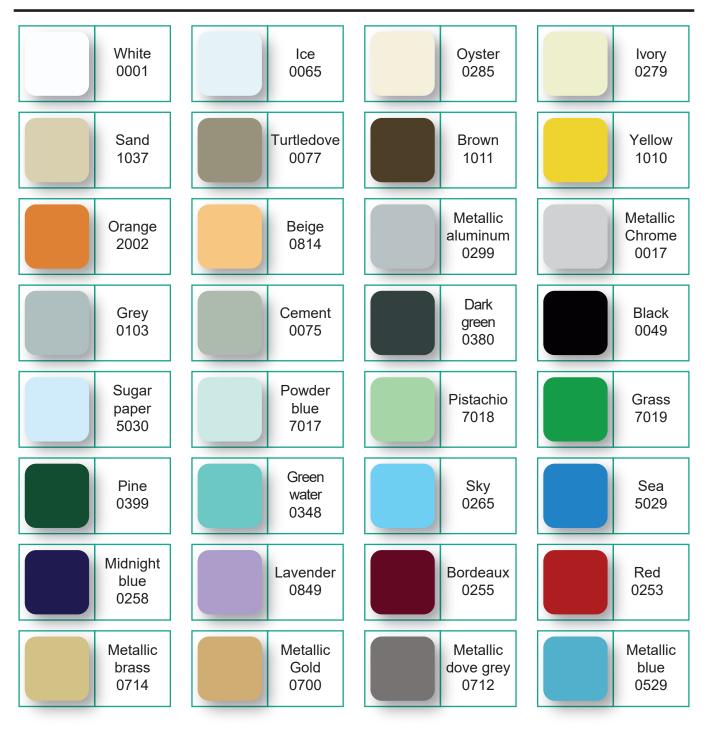

#### **COLOR**

Various

## **COLOR RANGE**

# VENETIAN BLINDS 15mm., 25mm., 50mm.

The color representation shown is to be considered approximate, caused by the difference in the representation on the screen.