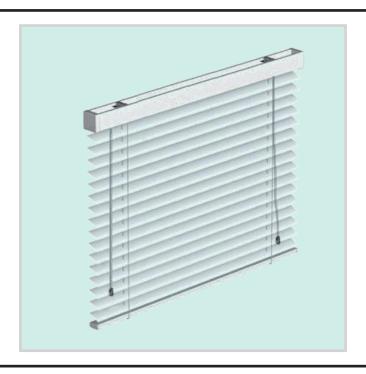

#### **DESCRIPTION**

Venetian blind 15 mm., 25 mm., 50 mm., consisting of upper box and lower terminal in galvanized iron and thermo-lacquered with epoxy powders.

Orientation and lifting mechanisms of the slat pack made of galvanized iron, with PVC and steel details, hidden in the box.

Slats in thermo-lacquered aluminum, supported by ladder-shaped terylene ribbons.

Operation cords woven with a Nylon core and treated with an anti-friction process.

Adjustment of slat inclination for the desired amount of filtered light by rotating a special transparent PVC rod positioned on the left.

Lifting by cord with the possibility of stopping in any desired intermediate position.

Installation by means of two or more wall/ceiling brackets with awning locking lever in the safety position.